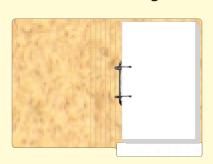

### JUMBO D-RING FILE

- Extremely smooth paper transfer from side to side
- Rigid 6cm binder capacity allows easy access to paperwork
- Lighter weight than traditional lever arch file
- Store all your paper together in your one, uniform colour coded filing system
- > Strong reinforced end tab which allows you to index your information on the side
- Durable 426gsm double laminated both inside and out

- Available in three lengths: 355mm, 368mm & 387mm to suit your specific needs
- Custom printing available for the file for orders >1000 files
- Easy to use
- > Standard file has 2 rings (3 or 4 rings also available)
- Smaller diameter rings are also available if required