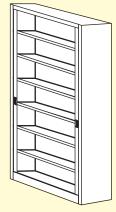

# GET BETTER USE OF YOUR FLOOR SPACE!

2210mm high unit will only hold 5 shelves of LeverArch Files!

Lever arch file is too tall to fit on the shelf with colour coded lateral filing.

In the same floor space you can hold 40% more files

on the shelf, colour coded, with your other files.

2210mm high unit will hold 7 shelves of D-Ring Files, which means a 40% better use of your floor space.

## GET BETTER USE OF YOUR FLOOR SPACE!

2210mm high unit will only hold 5 shelves of LeverArch Files!

is too tall to fit on the shelf with colour coded lateral filing.

In the same floor space you can hold 40% more files

2210mm high unit will hold 7 shelves of D-Ring Files, which means a 40% better use of your floor space.