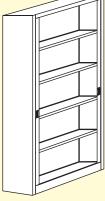

# GET BETTER USE OF YOUR FLOOR SPACE!

2210mm high unit will only hold 5 shelves of LeverArch Files!

Lever arch file is too tall to fit on the shelf with colour coded lateral filing.

In the same floor space you can hold 40% more files

on the shelf, colour coded, with your other files.

2210mm high unit will hold 7 shelves of D-Ring Files, which means a 40% better use of your floor space.

## GET BETTER USE OF YOUR FLOOR SPACE!

2210mm high unit will only hold 5 shelves of LeverArch Files!

is too tall to fit on the shelf with colour coded lateral filing.

In the same floor space you can hold 40% more files

2210mm high unit will hold 7 shelves of D-Ring Files, which means a 40% better use of your floor space.