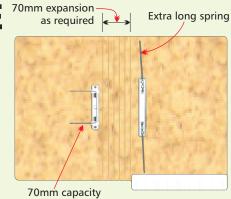

## **JUMBO SPRINGCLIP FILE**

- Unique U-piece with 70mm capacity
- Space efficient because it expands as required
- Store all your paper consistently in your colour coded filing system
- Strong reinforced end tab

- Durable 392gsm double laminated both inside and out
- > Available in three lengths: 355mm, 368mm & 387mm
- Custom printing available on the file for quantities over 1000 files
- > Easy to use