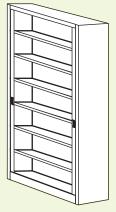

# GET BETTER USE OF YOUR FLOOR SPACE!

2210mm high unit will only hold 5 shelves of LeverArch Files!

Lever arch file is too tall to fit on the shelf with colour coded lateral filing.

In the same floor space you can hold 40% more files

on the shelf, colour coded, with your other files.

2210mm high unit will hold 7 shelves of D-Ring Files, which means a 40% better use of your floor space.

## GET BETTER USE OF YOUR FLOOR SPACE!

2210mm high unit will only hold 5 shelves of LeverArch Files!

is too tall to fit on the shelf with colour coded lateral filing.

In the same floor space you can hold 40% more files

2210mm high unit will hold 7 shelves of D-Ring Files, which means a 40% better use of your floor space.