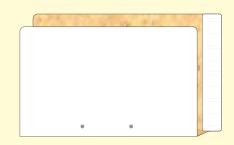

## **JUMBO SPRINGCLIP FILE**

- Unique U-piece with 70mm capacity
- Space efficient because it expands as required
- Store all your paper consistently in your colour coded filing system
- Strong reinforced end tab

- Durable 392gsm double laminated both inside and out
- > Available in three lengths: 355mm, 368mm & 387mm
- Custom printing available on the file for quantities over 1000 files
- > Easy to use