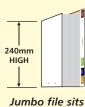

Jumbo file sits

on the shelf,

colour coded,

with your

other files.

ORDER CODE: FO-14-M