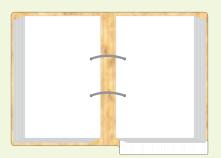

# Do you have to store your lever arch binders separately from your other files?

Do away with those cumbersome, difficult to store lever arch binders!

Hold same amount as a lever arch binder but in a lateral file

Jumbo file sits

on the shelf,

colour coded,

with your

other files.

ORDER CODE: FO-14-M