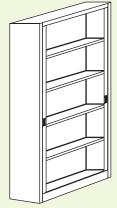

# GET BETTER USE OF YOUR FLOOR SPACE!

2210mm high unit will only hold 5 shelves of LeverArch Files!

Lever arch file is too tall to fit on the shelf with colour coded lateral filing.

In the same floor space you can hold 40% more files

on the shelf, colour coded, with your other files.

2210mm high unit will hold 7 shelves of D-Ring Files, which means a 40% better use of your floor space.

## GET BETTER USE OF YOUR FLOOR SPACE!

2210mm high unit will only hold 5 shelves of LeverArch Files!

is too tall to fit on the shelf with colour coded lateral filing.

In the same floor space you can hold 40% more files

2210mm high unit will hold 7 shelves of D-Ring Files, which means a 40% better use of your floor space.