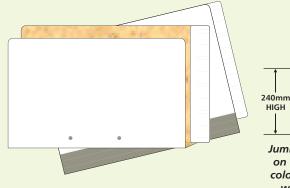

### JUMBO D-RING FILE

- Extremely smooth paper transfer from side to side
- Rigid 6cm binder capacity allows easy access to paperwork
- Lighter weight than traditional lever arch file
- Store all your paper together in your one, uniform colour coded filing system
- > Strong reinforced end tab which allows you to index your information on the side
- Durable 426gsm double laminated both inside and out

- Available in three lengths: 355mm, 368mm & 387mm to suit your specific needs
- Custom printing available for the file for orders >1000 files
- Easy to use
- > Standard file has 2 rings (3 or 4 rings also available)
- Smaller diameter rings are also available if required

Jumbo file sits

on the shelf,

colour coded,

with your

other files.

ORDER CODE: FO-14-M