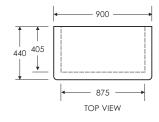

To calculate: Lineal Metres of Storage per Cabinet = No. of storage levels x internal shelf widths

- 900mm wide, with standard and extra large\* compartment sizes.
- When determining lineal metres of storage for , please use the table supplied as a guide only.
- For accurate capacity calculations contact our sales staff.