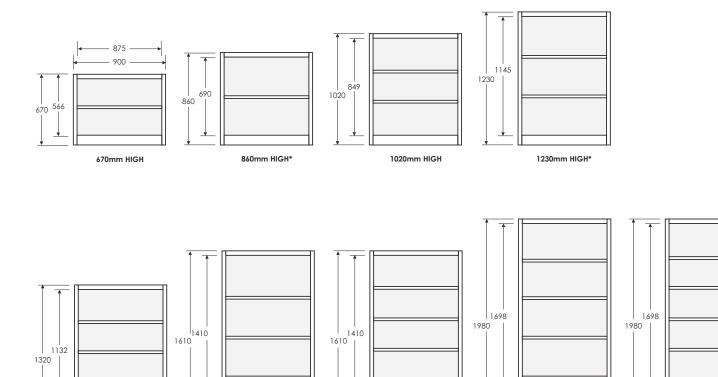

## LINEAL METRES OF STORAGE

| Flipper Door<br>Cabinet<br>Heights | Levels of<br>Storage | Lineal Metres<br>of Storage |  |  |
|------------------------------------|----------------------|-----------------------------|--|--|
| 670                                | 2                    |                             |  |  |
| 860*                               | 2                    | 1.75                        |  |  |
| 1020                               | 3                    | 2.625                       |  |  |
| 1230*                              | 3                    | 2.625                       |  |  |
| 1320                               | 4                    | 3.50                        |  |  |
| 1610*                              | 4                    | 3.50                        |  |  |
| 1610                               | 5                    | 4.375                       |  |  |
| 1980*                              | 5                    | 4.375                       |  |  |
| 1980                               | 6                    | 5.25                        |  |  |

## LEVELS OF FILING/STORAGE FOR FLIPPER DOOR CABINETS

1610mm HIGH

| Model                                        | 670mm<br>HIGH | 860mm<br>HIGH* | 1020mm<br>HIGH | 1230mm<br>HIGH* | 1320mm<br>HIGH | 1610mm<br>HIGH* | 1610mm<br>HIGH | 1980mm<br>HIGH* | 1980mm<br>HIGH |
|----------------------------------------------|---------------|----------------|----------------|-----------------|----------------|-----------------|----------------|-----------------|----------------|
| Slotted Shelf<br>(Lateral Shelf Files)       | 2             | 2              | 3              | 3               | 4              | 4               | 5              | 5               | 6              |
| Slotted Shelf<br>(LeverArchFiles)<br>A4 Size | -             | 2              | -              | 3               | -              | 4               | -              | 5               | -              |

\*Extra large compartment size Flipper Door Cabinets.

1320mm HIGH\*

All measurements are nominal All dimensions are in mm.

1980mm HIGH\*

1980mm HIGH

1980mm HIGH